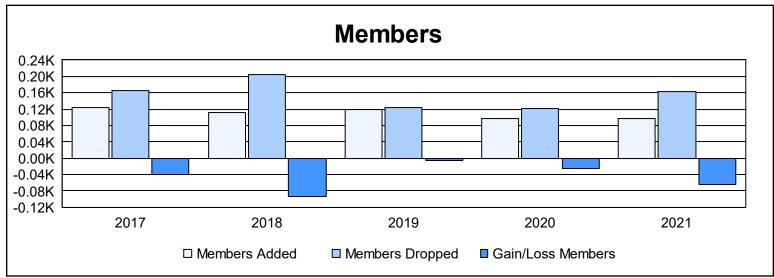

District 36 O As of June 2021 Cumulative

| Year      | New<br>Clubs | Dropped<br>Clubs | Gain/<br>Loss<br>Clubs | New<br>Members | Charter<br>Members | Reinstate<br>Members | Transfer<br>Members | Total<br>Member<br>Added | Total<br>Members<br>Dropped | Gain/<br>Loss<br>Members |
|-----------|--------------|------------------|------------------------|----------------|--------------------|----------------------|---------------------|--------------------------|-----------------------------|--------------------------|
| 2016-2017 | 0            | 3                | -3                     | 113            | 1                  | 7                    | 4                   | 125                      | 165                         | -40                      |
| 2017-2018 | 0            | 3                | -3                     | 97             | 0                  | 2                    | 12                  | 111                      | 204                         | -93                      |
| 2018-2019 | 0            | 0                | 0                      | 100            | 1                  | 14                   | 4                   | 119                      | 124                         | -5                       |
| 2019-2020 | 0            | 0                | 0                      | 84             | 0                  | 7                    | 5                   | 96                       | 121                         | -25                      |
| 2020-2021 | 0            | 1                | -1                     | 61             | 0                  | 12                   | 24                  | 97                       | 162                         | -65                      |
| Average   | 0            | 1                | -1                     | 91             | 0                  | 8                    | 10                  | 110                      | 155                         | -46                      |