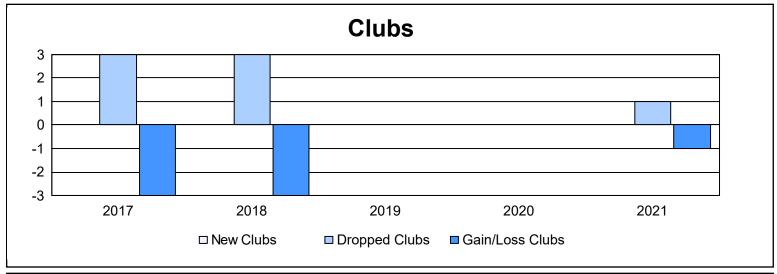

District 36 O As of June 2021 Cumulative

| Year      | New<br>Clubs | Dropped<br>Clubs | Gain/<br>Loss<br>Clubs | New<br>Members | Charter<br>Members | Reinstate<br>Members | Transfer<br>Members | Total<br>Member<br>Added | Total<br>Members<br>Dropped | Gain/<br>Loss<br>Members |
|-----------|--------------|------------------|------------------------|----------------|--------------------|----------------------|---------------------|--------------------------|-----------------------------|--------------------------|
| 2016-2017 | 0            | 3                | -3                     | 113            | 1                  | 7                    | 4                   | 125                      | 165                         | -40                      |
| 2017-2018 | 0            | 3                | -3                     | 97             | 0                  | 2                    | 12                  | 111                      | 204                         | -93                      |
| 2018-2019 | 0            | 0                | 0                      | 100            | 1                  | 14                   | 4                   | 119                      | 124                         | -5                       |
| 2019-2020 | 0            | 0                | 0                      | 84             | 0                  | 7                    | 5                   | 96                       | 121                         | -25                      |
| 2020-2021 | 0            | 1                | -1                     | 61             | 0                  | 12                   | 24                  | 97                       | 162                         | -65                      |
| Average   | 0            | 1                | -1                     | 91             | 0                  | 8                    | 10                  | 110                      | 155                         | -46                      |